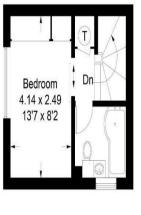

No Chain

Approximate Gross Internal Area = 40 sq m / 430 sq ft (Excluding Store)
Shed = 4.1 sq m / 44 sq ft
Total = 44.1 sq m / 474 sq ft

**Ground Floor** 

First Floor

(Not Shown In Actual Location / Orientation)

This plan is for layout guidance only. Not drawn to scale unless stated. Windows and door openings are approximate. Whilst every care is taken in the preparation of this plan, please check all dimensions, shapes and compass bearings before making decisions reliant upon them. (ID658904) www.bagshawandhardy.com © 2019