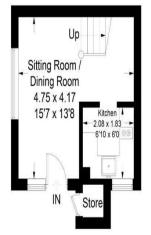

No Chain

Approximate Gross Internal Area = 40 sq m / 430 sq ft (Excluding Store)
Shed = 4.1 sq m / 44 sq ft
Total = 44.1 sq m / 474 sq ft

**Ground Floor** 

First Floor

(Not Shown In Actual Location / Orientation)

This plan is for layout guidance only. Not drawn to scale unless stated. Windows and door openings are approximate. Whilst every care is taken in the preparation of this plan, please check all dimensions, shapes and compass bearings before making decisions reliant upon them. (ID658904) www.bagshawandhardy.com © 2019